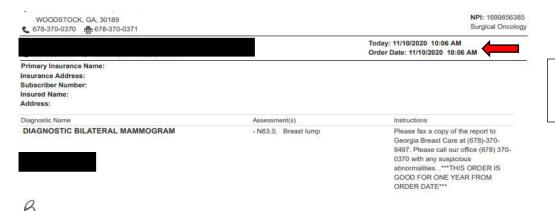

## **Click on VIEW YOUR HEALTH RECORD**

You may login to view your health record 2 ways:

USERNAME/PASSWORD (username most likely email address)

OR

USE MOBILE PHONE

**NOTE:** This order is **GOOD** for one year from order date.