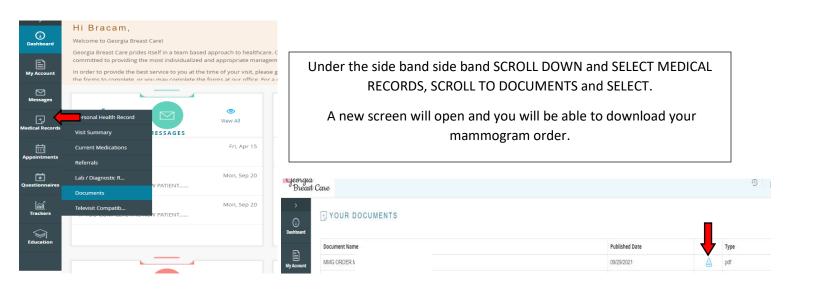

## **Click on VIEW YOUR HEALTH RECORD**

You may login to view your health record 2 ways:

USERNAME/PASSWORD (username most likely email address)

OR

USE MOBILE PHONE

**NOTE:** This order is **GOOD** for one year from order date.