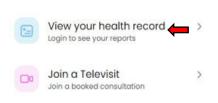

## **Click on VIEW YOUR HEALTH RECORD**

You may login to view your health record 2 ways:

USERNAME/PASSWORD (username most likely email address)

OR

USE MOBILE PHONE

**NOTE:** This order is **GOOD** for one year from order date.